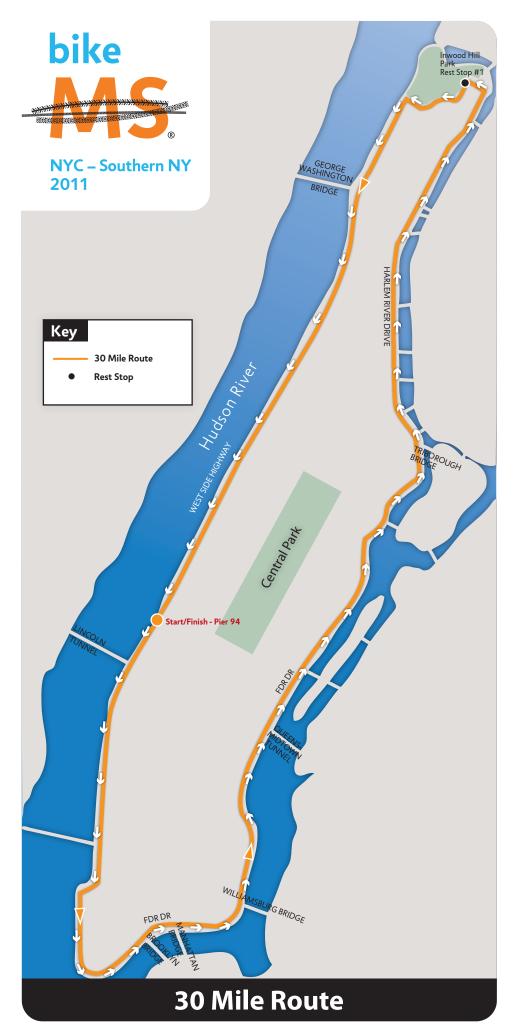

## 2011 Bike MS NYC Official Route Map

All rest stops have food, drinks and restrooms. SAG vehicles will pick up broken down or tired cyclists at the rest stops and bring them to the finish line festival. Please note the hours of operation for all rest stops.

## **30 MILE RIDERS**

• Rest Stop #1 Inwood Hill Park: 8:30 - 10:30 a.m.

FOR MEDICAL EMERGENCIES ONLY, call 347-865-6789 and/or 911. For other issues along the route, including bike repair, SAG or directions, please speak with a Ride Marshal or call the EVENT COMMAND CENTER at 917-847-2150.

## 30 Mile Route

| Mileage |         | Cue                                                                   | Location                                                                              |
|---------|---------|-----------------------------------------------------------------------|---------------------------------------------------------------------------------------|
| 0       | START   | West Street at 46th Street                                            |                                                                                       |
| 4.1     | S<br>BL | West Street<br>FDR Drive connector tunnel                             |                                                                                       |
| 6.9     | Χ       | Under Williamsburg Bridge                                             |                                                                                       |
| 10.3    | Χ       | Under Queensboro Bridge                                               |                                                                                       |
|         | BR<br>S | Harlem River Drive<br>10th Avenue Exit<br>10th Avenue<br>218th Street |                                                                                       |
| 19.3    | STOP    | REST S                                                                | TOP - Inwood Hill Park                                                                |
|         | R<br>R  | Seama<br>Riversi<br>Henry                                             | Road<br>14th Street<br>n Avenue<br>de Drive<br>Hudson Parkway<br>– 56th Street & West |